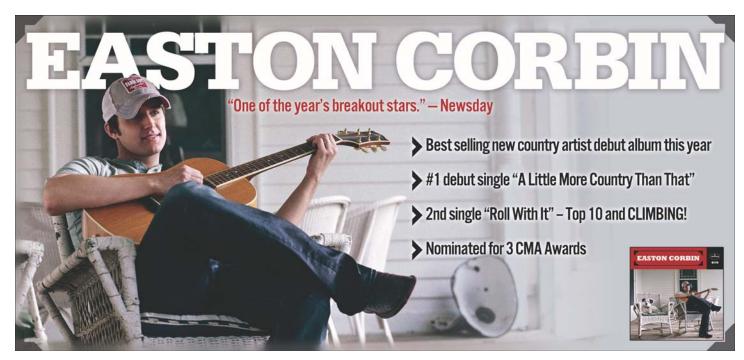

Mercury artist Easton Corbin dropped by the *American Country Countdown* studios recently. (L-R): Corbin and host **Kix Brooks**.

On her recent radio tour Jesse Lee stopped by KCCY in Colorado Springs. (L-R): KCCY PD Chris Brooks and Lee.